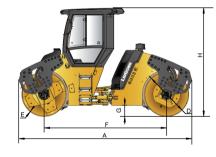

| DIMENSIONS              |          |
|-------------------------|----------|
| A Overall Length        | 4,600 mm |
| B Overall Width         | 1,740 mm |
| C Drum Width            | 1,600 mm |
| D Drum Diameter         | 1,150 mm |
| E Drum Thickness        | 15 mm    |
| F Wheelbase             | 3,250 mm |
| G Min. Ground Clearance | 280 mm   |
| H Overall Height        | 3,050 mm |