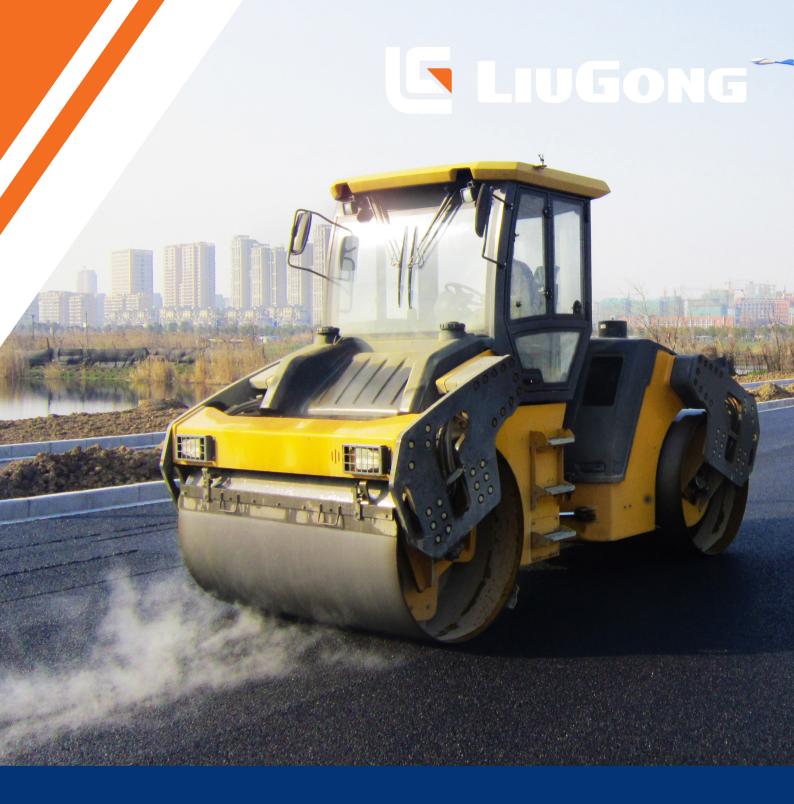

## CLG6208E ROLLER

Engine Cummins 4BTAA3.9-C110
Rated Power 82 kW (110 hp / 111 ps) @ 2,200 rpm
Nominal Amplitude Range 0.6 / 0.35 mm
Vibration Frequency Range 50 / 67 Hz
Centrifugal Force Range 79 / 68 kN
Working Width 1,600 mm
Operating Weight 8,000 kg