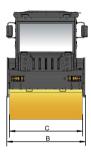

| DIMENSIONS              |          |
|-------------------------|----------|
| A Overall Length        | 4,600 mm |
| B Overall Width         | 1,740 mm |
| C Drum Width            | 1,600 mm |
| D Drum Diameter         | 1,150 mm |
| E Drum Thickness        | 15 mm    |
| F Wheelbase             | 3,250 mm |
| G Min. Ground Clearance | 280 mm   |
| H Overall Height        | 3,050 mm |